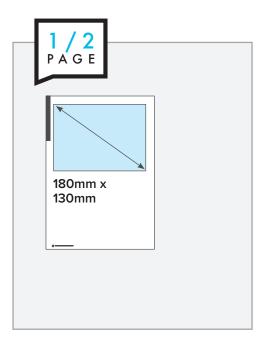

## BOARDING FEATURES

The Boarding Section is generally comprised of a grid of 1/6 page positions, each with an identical layout.

BOARDING FEATURES

100 word boarding outline plus school crest and 1 image

\* 1/2 page positions are also available in this section. (180mm x 130mm)

<sup>\* 1/2</sup> page boarding requires 1/2 page artwork in additional to 1/6th boarding profile.