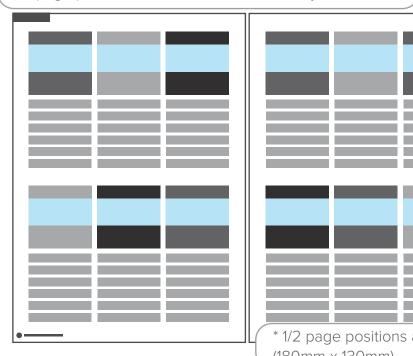

## BOARDING FEATURES

The Boarding Section is generally comprised of a grid of 1/6 page positions, each with an identical layout.

BOARDING FEATURES

100 word boarding outline plus school crest and 1 image

\* 1/2 page positions are also available in this section. (180mm x 130mm)