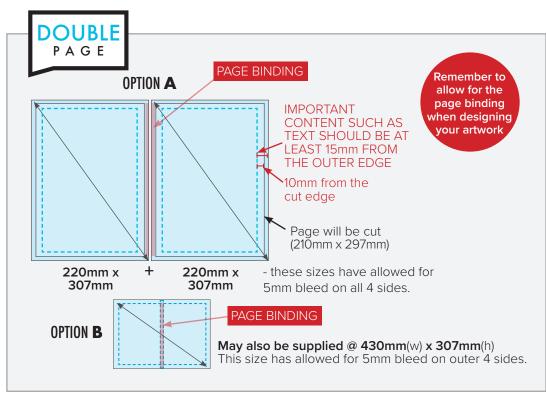

#### For all sizes...

- BLEED 5mm bleed only required for FULL page files where content reaches the page edge
- NO CROP MARKS Do not include crop marks or other printer marks on any file