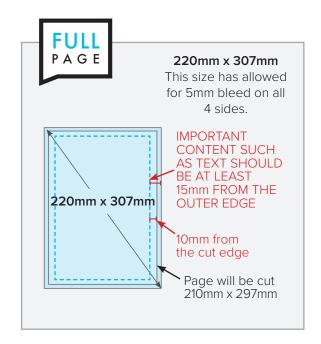

## FINISHED ARTWORK

DO NOT INCLUDE CROP MARKS

Best supplied as high res CMYK .pdf @ 100% of output size (plus bleed if applicable).

- DO NOT INCLUDE CROP MARKS or BLEED MARKS or any other printer marks on any file
- Files sent as .jpeq, .tiff, .psd or .eps and/or RGB colour may also be acceptable.

#### For all sizes...

- BLEED 5mm bleed only required for FULL page files where content reaches the page edge
- NO CROP MARKS Do not include crop marks or other printer marks on any file